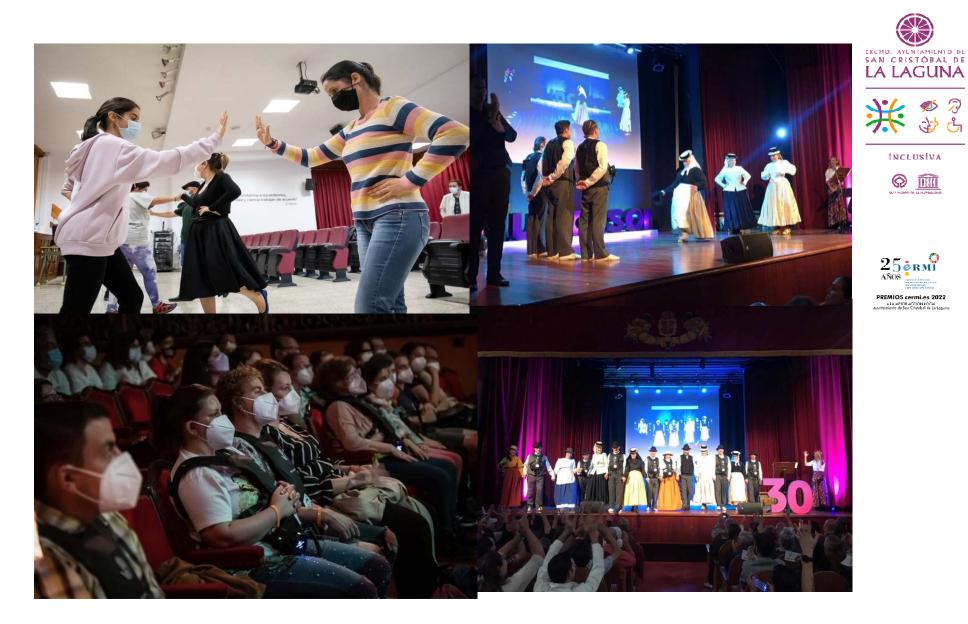

#### **B4.25** GUIDED TOURS SERVICE FOR PEOPLE WITH PHYSICAL, VISUAL, HEARING AND INTELLECTUAL DISABILITIES.

**B4.25** INCLUSIVE FOLKLORE WORKSHOPS FOR DEAF, AND DEAFBLIND PEOPLE AND PEOPLE WITH INTELLECTUAL DISABILITY

# **B4.25** WHALE WATCHING EXCURSIONS FOR PEOPLE WITH PHYSICAL, VISUAL HEARING AND INTELLECTUAL DISABILITIES

### **B4.25 WHALE WATCHING EXCURSIONS FOR PEOPLE WITH** PHYSICAL, VISUAL HEARING AND INTELLECTUAL DISABILITIES

CALDERÓN TROPICAL

En la costa de Santiago del Teide se encuentra la población de calderones