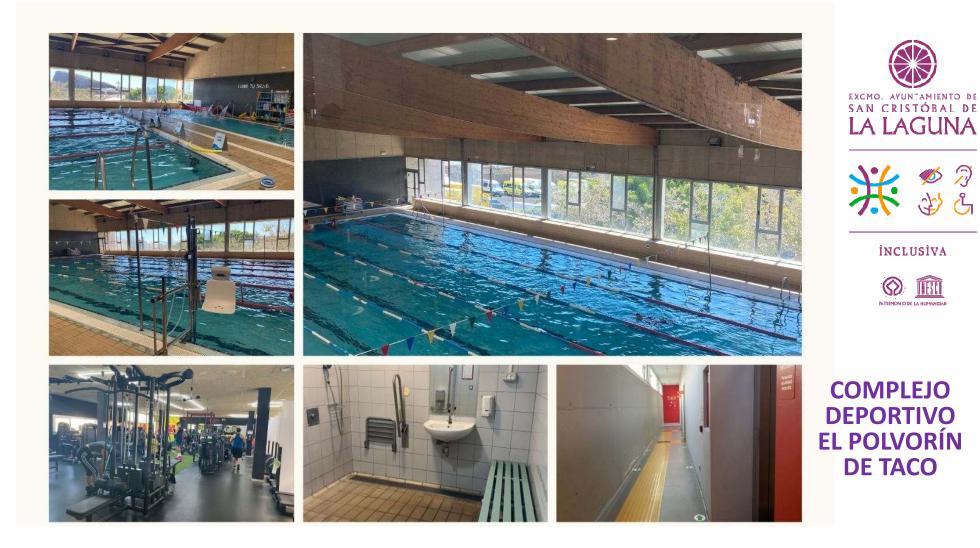

# **TENERIFE**

REMEDIOS

¥ 🗳 ⅔

INCLUSIVA

COMPLEJO DEPORTIVO DE SAN BENITO

B4.1.3) La Laguna has rehabilitated 200 social housing units in Padre Anchieta affected by aluminosis and belonging to vulnerable families (including families with dependent children, elderly and disabled people). A further 439 social housing units are currently being rehabilitated.