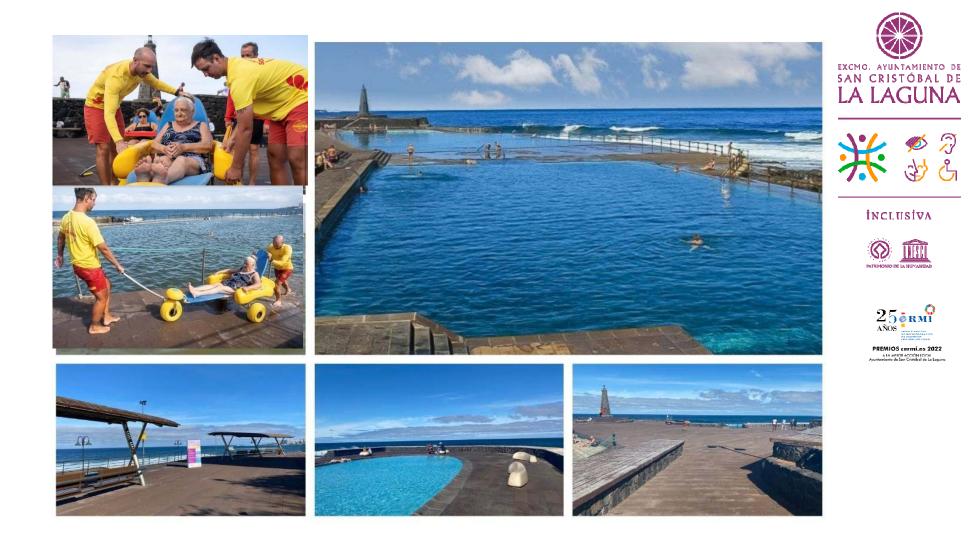

#### **B4.25 ASSISTED BATHING SERVICE IN THE BAJAMAR SWIMMING POOLS**

#### **B4.25** SERVICE OF THE TRICYCLE ADAPTED FOR PEOPLE WITH REDUCED MOBILITY

N CRISTÓBA

ciudades amigables con las personas mayores

CIUDADES

caminan

manifiesto

caminamos.

soñamos

### H.2 NATURAL ACCESSIBLE SWIMMING POOLS OF BAJAMAR