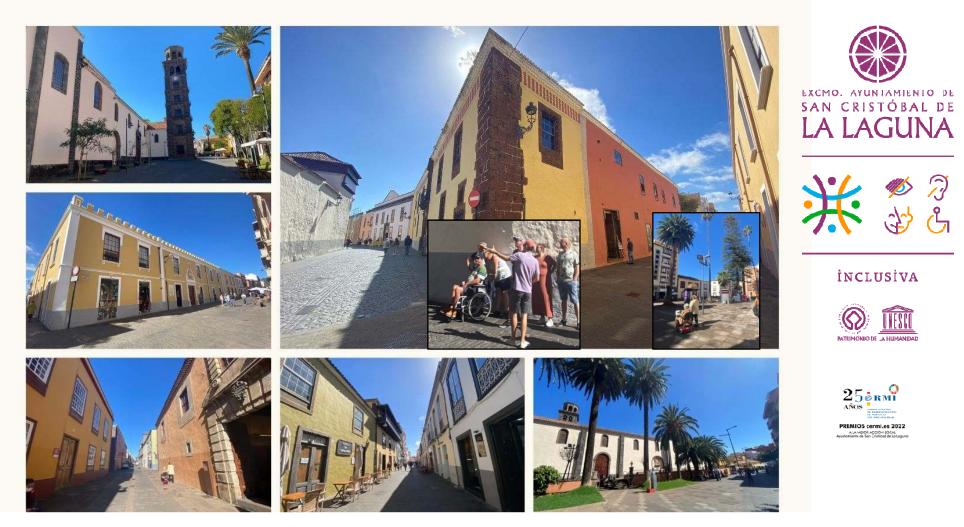

**B1.1** In 2005, the project for the pedestrianisation of the historic centre and the provision of accessibility to historic streets and buildings was launched.

**B1.1** Pedestrianisation projects and provision of accessibility in public spaces.

# **B1.1** Pedestrianisation projects and provision of accessibility in public spaces.

**D: B1.1)** The implementation of this project of the historical complex has allowed to gain new spaces for the enjoyment of citizens (especially the elderly, people with disabilities and families with children).

**D: B12)** The barrier elimination plans have enabled the creation of accessible routes so that everyone can move around independently and safely.

**D: B21** The Tramway Tramway is one of the most inclusive means of transport in Spain and Europe and has received more than 6 awards, one of which was awarded by the UN in 2021. 11% of passengers are disabled and 24% are over 60 years of age.

D: **B412**)The Special Plan for the Protection of the Historical Complex has enabled the creation of new buildings and public spaces, enhancing the city as a tourist and cultural attraction, leisure and shopping area, accessible to all.