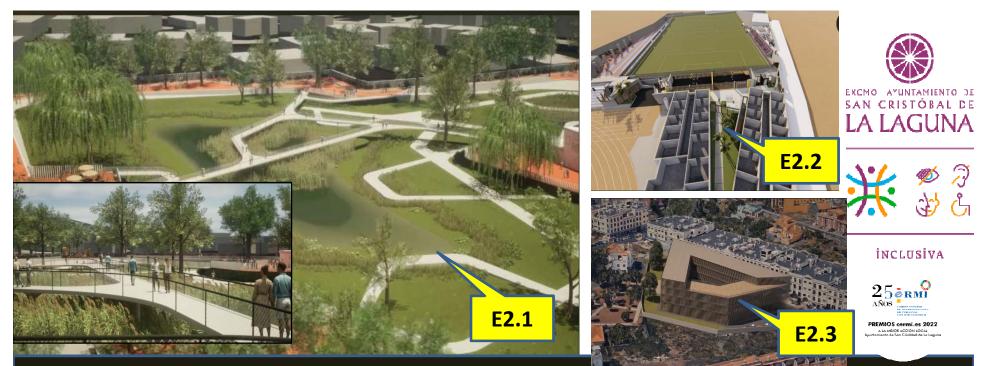

**E2)** The future projects are: (E2.1) El Parque Inundable "Flooded park", (E2.2) the project for the first phase of the Sports Complex in Tejina (115,000 euros) and (E2.3) the project for the construction of the Municipal School of Music in Finca España (150,000 euros);

The plan also includes 350,000 euros for accessibility improvement actions.

This is a budget whose main focus is on people and the defence of the most vulnerable groups.

INCLUSIVA

PREMIOS cermi.es 2022 A LA MEJOR ACCIÓN LOCAL Ayuntamiento de San Cristóbol de La Laguna