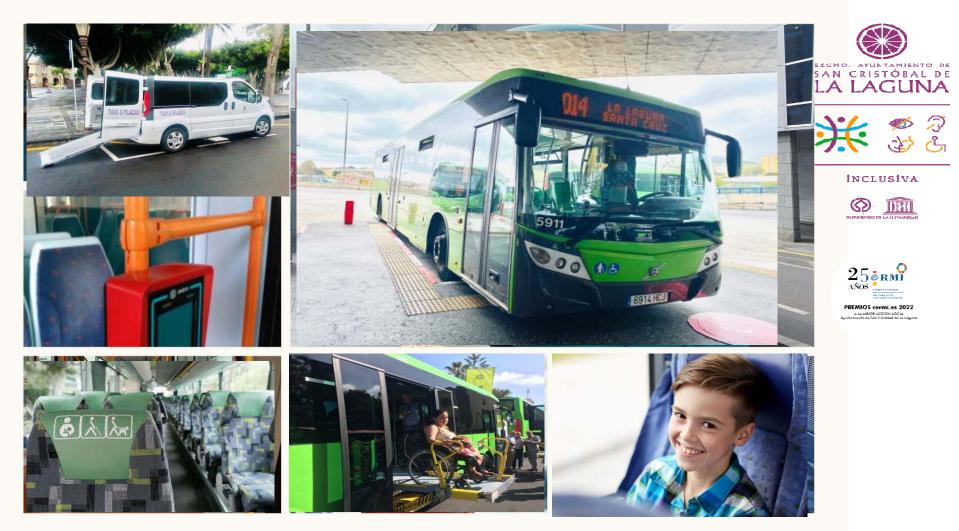

B2.4) 92% of the city bus fleet is accessible and 70% of the intercity fleet is accessible.
B2.6) La Laguna has 9 adapted taxis.

*参 河* む