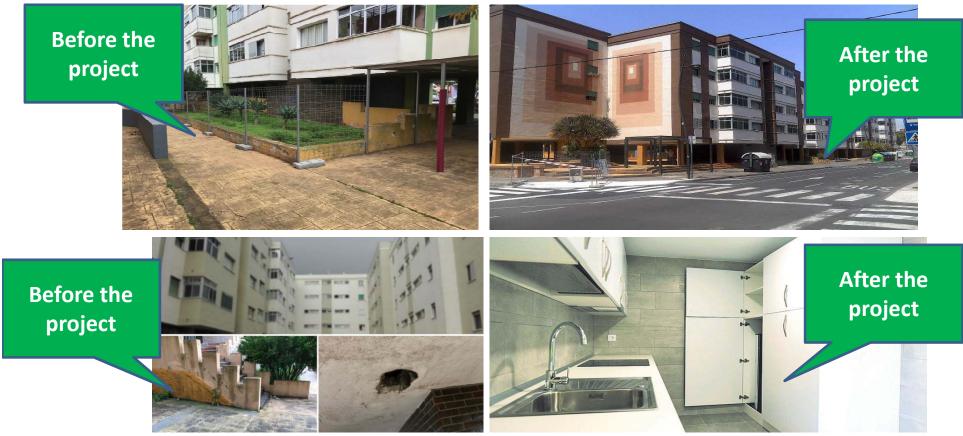

# **TENERIFE**

REMEDIOS

¥ 🗳 ⅔

INCLUSIVA

COMPLEJO DEPORTIVO DE SAN BENITO

B4.1.3) La Laguna has rehabilitated 200 social housing units in Padre Anchieta affected by aluminosis and belonging to vulnerable families (including families with dependent children, elderly and disabled people). A further 439 social housing units are currently being rehabilitated.

**D: B413)** La Laguna has completed 200 homes in the Padre Anchieta housing development. This initiative benefits a total of 200 families. A total of 349 more homes are currently being refurbished for the same purpose.