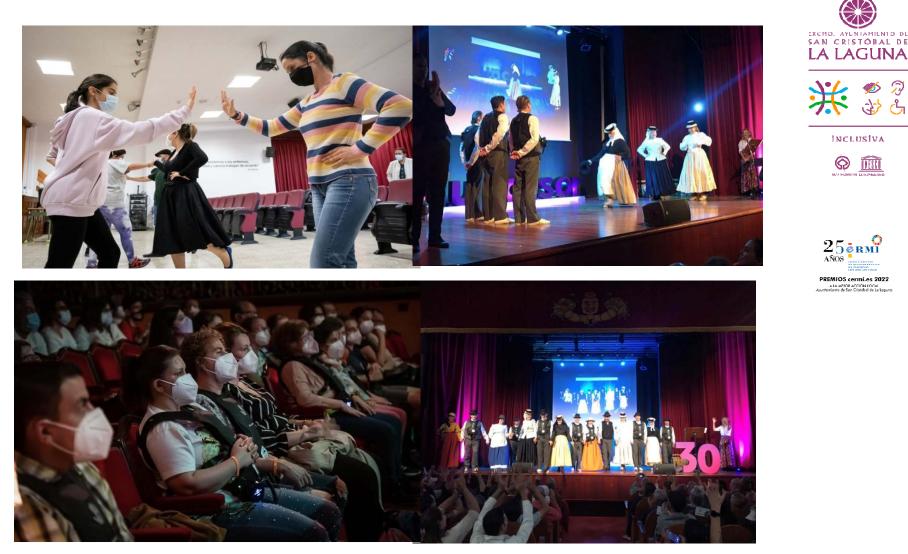

#### **B4.25** GUIDED TOURS SERVICE FOR PEOPLE WITH PHYSICAL, VISUAL, HEARING AND INTELLECTUAL DISABILITIES.

**B4.25** INCLUSIVE FOLKLORE WORKSHOPS FOR DEAF, AND DEAFBLIND PEOPLE AND PEOPLE WITH INTELLECTUAL DISABILITY

## D) D1) CITY INITIATIVES THAT HAVE IMPROVED EQUAL ACCESS AND QUALITY OF LIFE FOR PERSONS WITH DISABILITIES

**D: B425**) The guided tours service has a user satisfaction rate of 93.8%. A total of 300 people have participated in the guided tours since 2021.