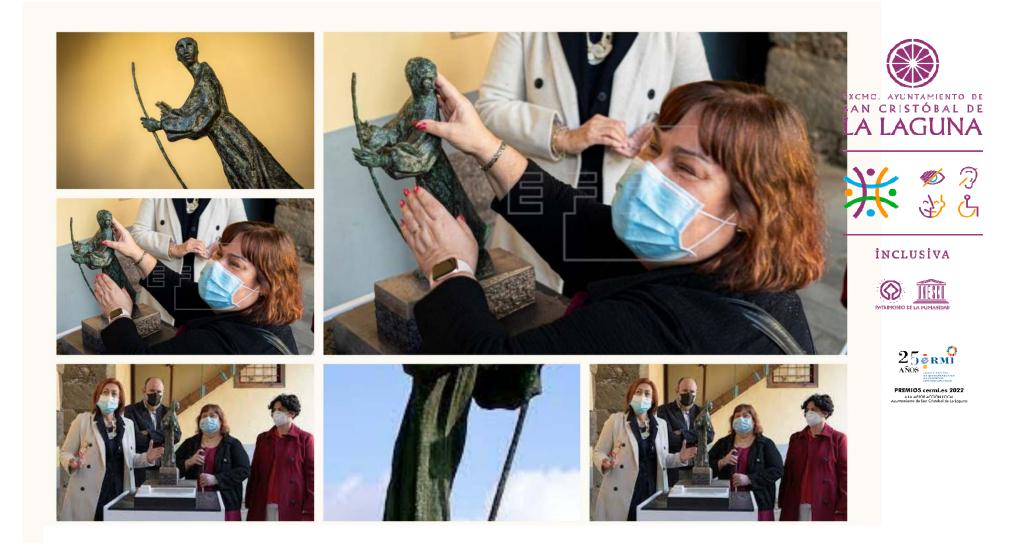

altura de 45 cm y el mecanismo de descarga a 70cms. Tiene dos barras abatibles a ambos lados situada a una altura de 72cm con una separación de 74cms entre ellas. El interior de la cabina del inodoro permite realizar un giro completo a una persona usuaria de silla de ruedas. El lavabo tiene un espacio libre inferior de 80 cm de Accesibilidad física







INCLUSIVA





PREMIOS cermi.es 2022 A LA MEJOR ACCIÓN LOCAL Ayunterriente de San Cristóbal de La Laguna



**B3.3)** The Guide to Inclusive La Laguna offers audio guides with audio description for the visual disabilities and sign-guides for deaf people



**B3.3)** The Inclusive La Laguna Guide offers a map of the historic centre of the city with all the itineraries accessible to people with reduced mobility and people with low vision.



# **B3.3)** Tactile models of the city for people with visual disabilities .



#### **B3.7)** Telecare service for the elderly.













#### **B4.1.4** Acaymo is a reference day centre for the elderly.



J'

#### CULTURA ACCESIBLE



## **B4.1.1)** Accessible libraries



### **B4.1.1)** Accessible libraries



### **B4.1.1)** Accessible libraries









**B4.1.1)** Accessible museums



24

**FELIPE** 

## **B4.1.1)** Accessible museums



**B4.1.1)** Accessible museums





INCLUSIVA



MUSEO DE ARTE SACRO



# **TENERIFE**



REMEDIOS





















¥ 🗳 ⅔

INCLUSIVA





COMPLEJO DEPORTIVO DE SAN BENITO







B4.1.3) La Laguna has rehabilitated 200 social housing units in Padre Anchieta affected by aluminosis and belonging to vulnerable families (including families wit