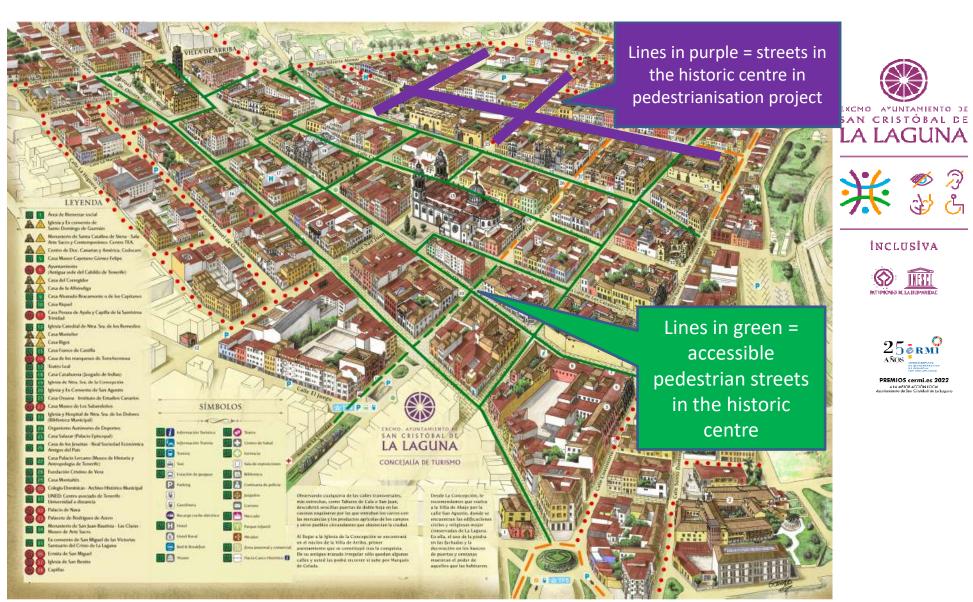

**B1.1** In 2005, the project for the pedestrianisation of the historic centre and the provision of accessibility to historic streets and buildings was launched.

**B1.1** Pedestrianisation projects and provision of accessibility in public spaces.

# **B1.1** Pedestrianisation projects and provision of accessibility in public spaces.

**D: B12)** The barrier elimination plans have enabled the creation of accessible routes so that everyone can move around independently and safely.

**D: B21** The Tramway Tramway is one of the most inclusive means of transport in Spain and Europe and has received more than 6 awards, one of which was awarded by the UN in 2021. 11% of passengers are disabled and 24% are over 60 years of age.