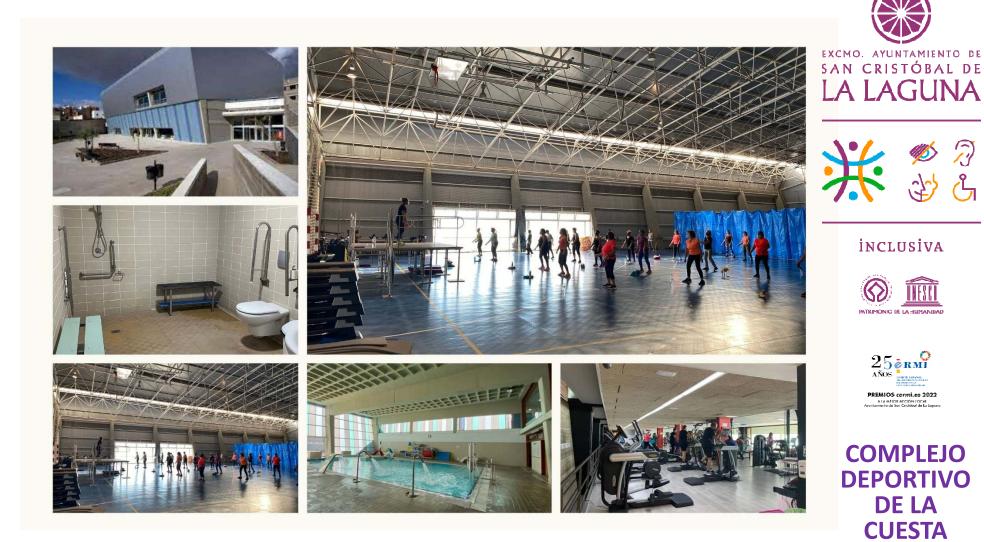

# **TENERIFE**

REMEDIOS

¥ 🗳 ⅔

INCLUSIVA

COMPLEJO DEPORTIVO DE SAN BENITO

B4.1.3) La Laguna has rehabilitated 200 social housing units in Padre Anchieta affected by aluminosis and belonging to vulnerable families (including families with dependent children, elderly and disabled people). A further 439 social housing units are currently being rehabilitated.