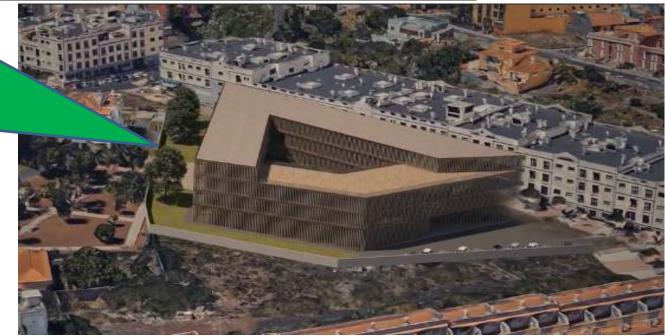

**B4.1.4)** Acaymo is a reference day centre for the elderly.

Future project: Provision of an indoor athletics module in the Francisco Peraza La Manzanilla Stadium in La Laguna.

INCLUSIVA

Future project: Casa Menéndez, a large cultural space of reference in the Gracia-Finca España area.