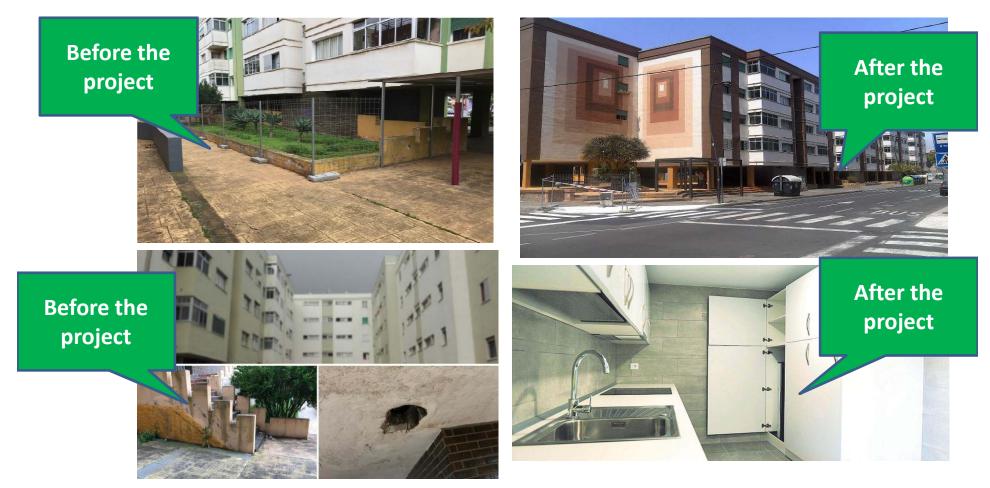

# **TENERIFE**

REMEDIOS

¥ 🗳 ⅔

INCLUSIVA

COMPLEJO DEPORTIVO DE SAN BENITO

B4.1.3) La Laguna has rehabilitated 200 social housing units in Padre Anchieta affected by aluminosis and belonging to vulnerable families (including families with dependent children, elderly and disabled people). A further 439 social housing units are currently being rehabilitated.

**D: B413)** La Laguna has completed 200 homes in the Padre Anchieta housing development. This initiative benefits a total of 200 families. A total of 349 more homes are currently being refurbished for the same purpose.