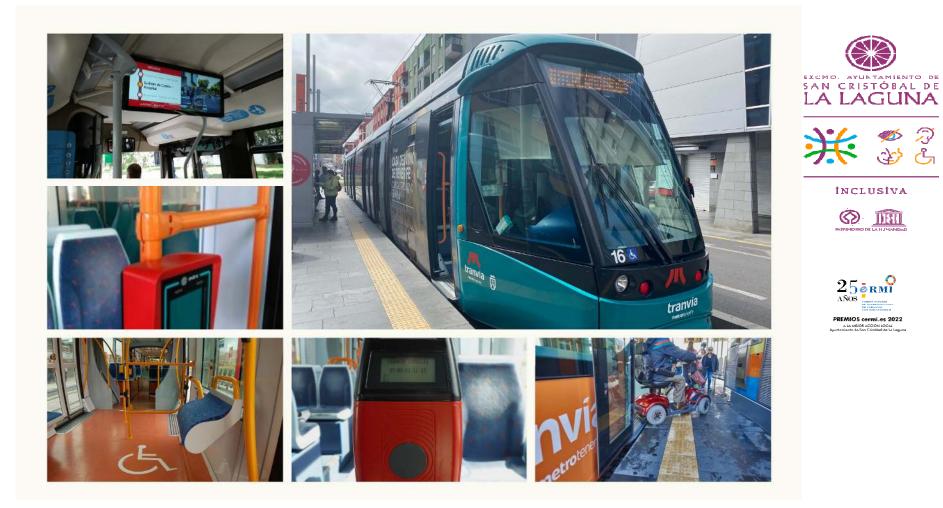

Inclusive leisure area for nature protection and climate action.

**B2.1** All tram facilities (fixed and mobile infrastructures) are 100% accessible. The Tramway is one of the most accessible means of transport in Spain.

**D: B12)** The barrier elimination plans have enabled the creation of accessible routes so that everyone can move around independently and safely.

**D: B21** The Tramway Tramway is one of the most inclusive means of transport in Spain and Europe and has received more than 6 awards, one of which was awarded by the UN in 2021. 11% of passengers are disabled and 24% are over 60 years of age.