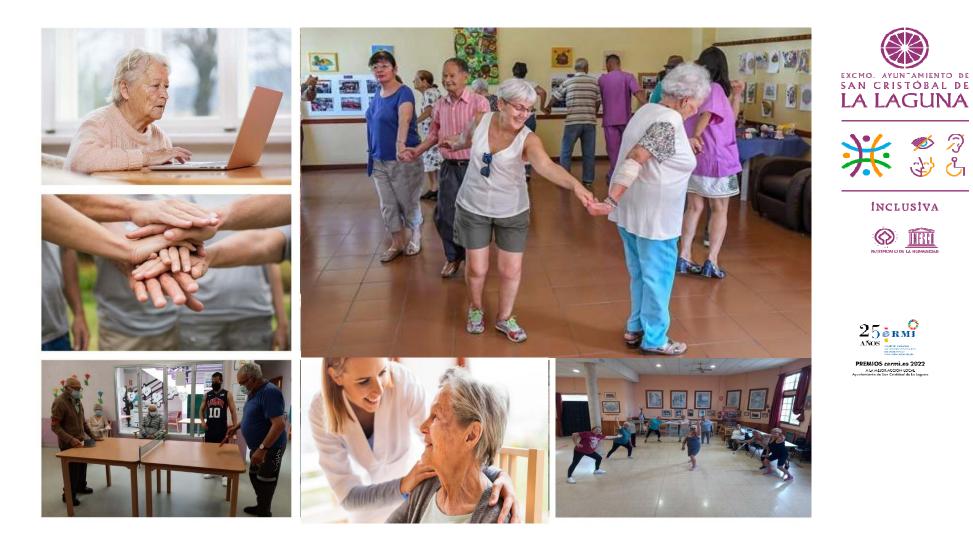

#### **B4.1.4** Acaymo is a reference day centre for the elderly.

J'

# D) D1) CITY INITIATIVES THAT HAVE IMPROVED EQUAL ACCESS AND QUALITY OF LIFE FOR PERSONS WITH DISABILITIES

**D: B414)** Acaymo Day Centre (for the elderly): 131 elderly people attended during 2022. User rating: 97.8%, up two points 2021.