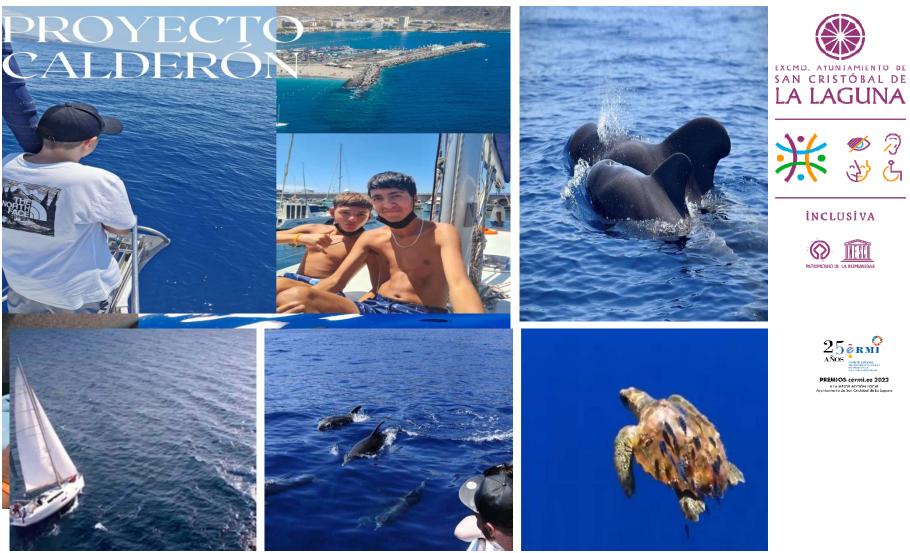

# **B4.25** WHALE WATCHING EXCURSIONS FOR PEOPLE WITH PHYSICAL, VISUAL HEARING AND INTELLECTUAL DISABILITIES

### **B4.25 WHALE WATCHING EXCURSIONS FOR PEOPLE WITH** PHYSICAL, VISUAL HEARING AND INTELLECTUAL DISABILITIES

CALDERÓN TROPICAL

En la costa de Santiago del Teide se encuentra la población de calderones

hacia atros lugares del mundo.

un

más importante del mundo, además de delfines. También es un lugar de paso de muchos cetáceos

El Provecto calderón ofrece excursiones en barco adaptado para las diferentes discapacidades. Estas excursiones son experiencias sensitivas

estimulantes y educativas porque las niñas y niñas conocerán las características de las ballenas, los delfines y las aves marinas, y la geografía del Acantilado de los Gigantes y del Océano Atlántico.

## D1) CITY INITIATIVES THAT HAVE IMPROVED EQUAL ACCESS AND QUALITY OF LIFE FOR PERSONS WITH DISABILITIES

**D: B425)** Every year 110 people with disabilities participate in the inclusive whale watching excursions and their participation is growing.