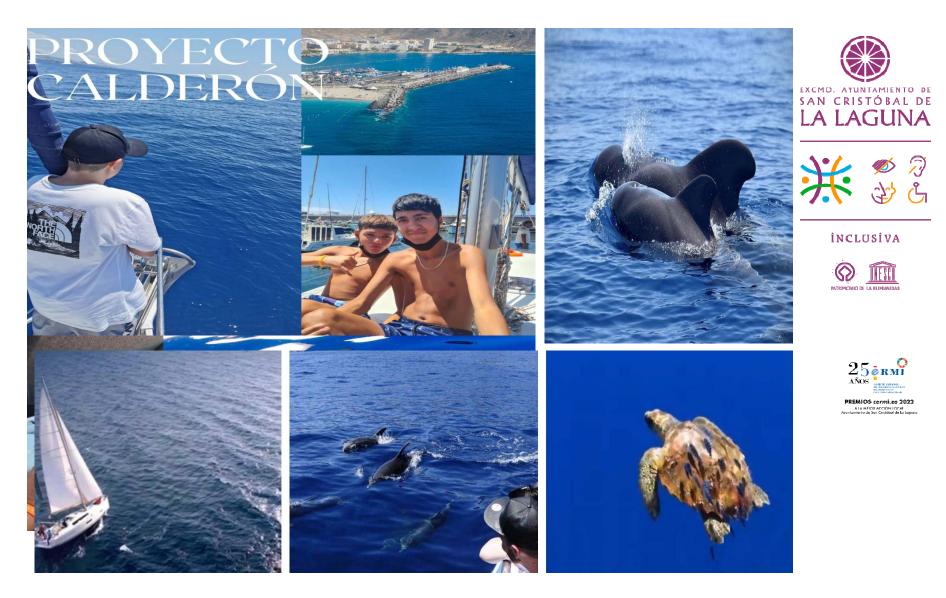

# **B4.25** WHALE WATCHING EXCURSIONS FOR PEOPLE WITH PHYSICAL, VISUAL HEARING AND INTELLECTUAL DISABILITIES

### **B4.25 WHALE WATCHING EXCURSIONS FOR PEOPLE WITH** PHYSICAL, VISUAL HEARING AND INTELLECTUAL DISABILITIES

CALDERÓN TROPICAL

En la costa de Santiago del Teide se encuentra la población de calderones

hacia atros lugares del mundo.

un

más importante del mundo, además de delfines. También es un lugar de paso de muchos cetáceos

El Provecto calderón ofrece excursiones en barco adaptado para las diferentes discapacidades. Estas excursiones son experiencias sensitivas

estimulantes y educativas porque las niñas y niñas conocerán las características de las ballenas, los delfines y las aves marinas, y la geografía del Acantilado de los Gigantes y del Océano Atlántico.

Es más conocido como ballena piloto de aleta corta.

Esta ave marina vive en el mar

in 💒

BLUE DREAM

Giganle Azul

PARDELA CENICIENTA

DELFÍN MULAR

Las aquas cálidas de las costas de Tenerífe son el lugar ideal para el delfin mular.

Su nombre científico es Tursiops truncotus

**INCLUSIVA** 

HESC PATR MONICO DE LA HEMANIDAE

0 25ёвмї AÑOS

PREMIOS cermi.es 2022 A LA MEJOR ACCION LOCAL Avuntamiento de San Cristóbol de La Lagune

 $\bigcirc$ 