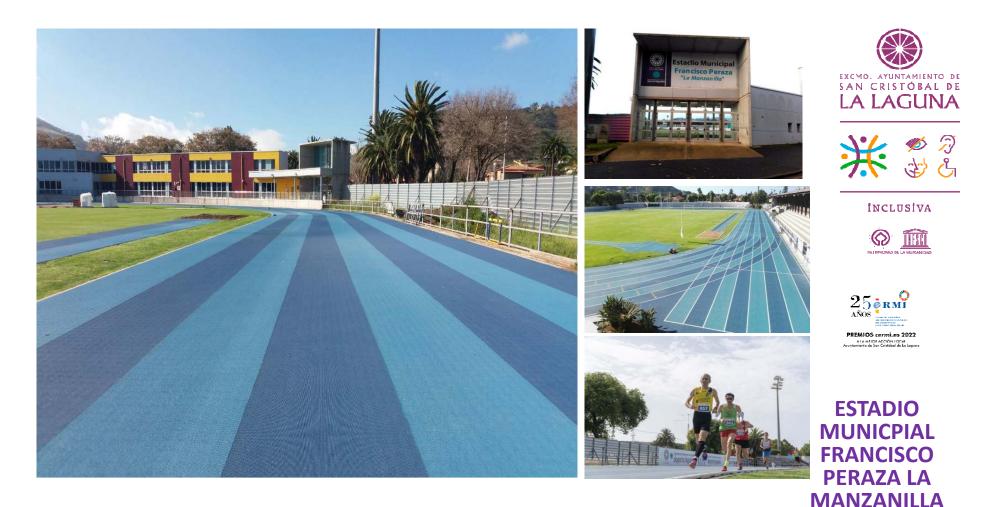

**B4.1.4)** Acaymo is a reference day centre for the elderly.

Future project: Provision of an indoor athletics module in the Francisco Peraza La Manzanilla Stadium in La Laguna.

INCLUSIVA

Future project: Casa Menéndez, a large cultural space of reference in the Gracia-Finca España area.