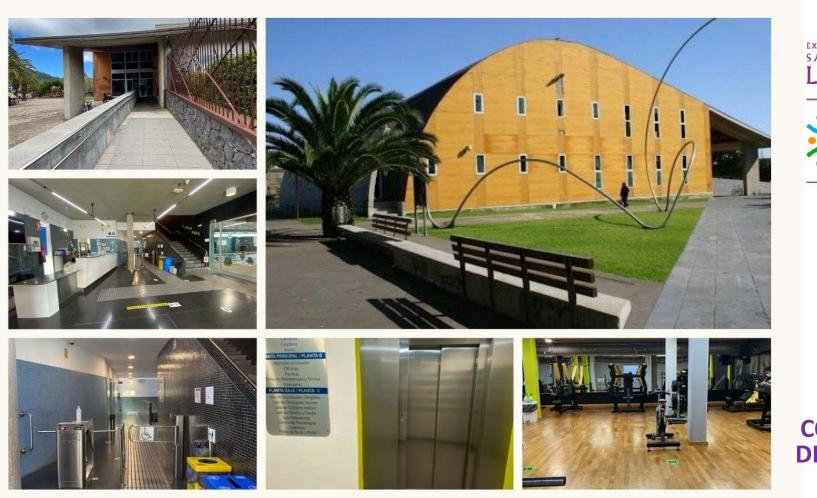

**B4.1.4)** Acaymo is a reference day centre for the elderly.

Future project: Provision of an indoor athletics module in the Francisco Peraza La Manzanilla Stadium in La Laguna.

INCLUSIVA

Future project: Casa Menéndez, a large cultural space of reference in the Gracia-Finca España area.