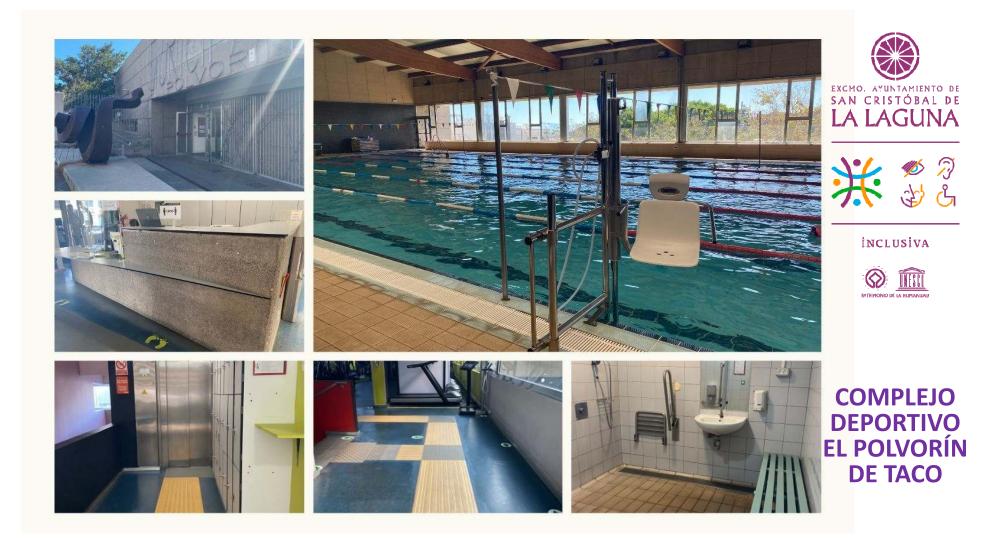

# **TENERIFE**

REMEDIOS

¥ 🗳 ⅔

INCLUSIVA

COMPLEJO DEPORTIVO DE SAN BENITO

B4.1.3) La Laguna has rehabilitated 200 social housing units in Padre Anchieta affected by aluminosis and belonging to vulnerable families (including families with dependent children, elderly and disabled people). A further 439 social housing units are currently being rehabilitated.