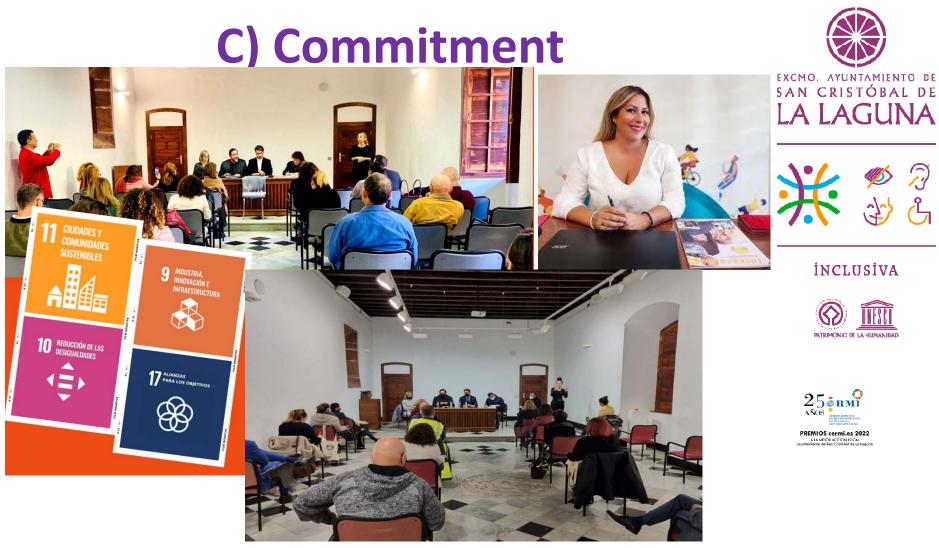

**B1.1** In 2005, the project for the pedestrianisation of the historic centre and the provision of accessibility to historic streets and buildings was launched.

**B1.1** Pedestrianisation projects and provision of accessibility in public spaces.

# **B1.1** Pedestrianisation projects and provision of accessibility in public spaces.

**D: B1.1)** The implementation of this project of the historical complex has allowed to gain new spaces for the enjoyment of citizens (especially the elderly, people with disabilities and families with children).

**D: B12)** The barrier elimination plans have enabled the creation of accessible routes so that everyone can move around independently and safely.

**D: B21** The Tramway Tramway is one of the most inclusive means of transport in Spain and Europe and has received more than 6 awards, one of which was awarded by the UN in 2021. 11% of passengers are disabled and 24% are over 60 years of age.