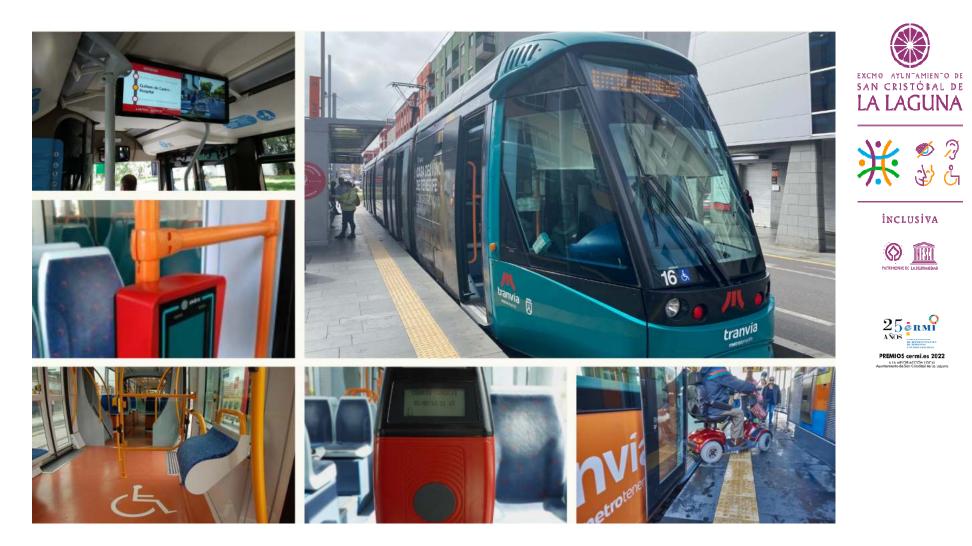

Inclusive leisure area for nature protection and climate action.

**B2.1** All tram facilities (fixed and mobile infrastructures) are 100% accessible. The Tramway is one of the most accessible means of transport in Spain.

B2.4) 92% of the city bus fleet is accessible and 70% of the intercity fleet is accessible.
B2.6) La Laguna has 9 adapted taxis.

*参 河* む

**D: B12)** The barrier elimination plans have enabled the creation of accessible routes so that everyone can move around independently and safely.

**D: B21** The Tramway Tramway is one of the most inclusive means of transport in Spain and Europe and has received more than 6 awards, one of which was awarded by the UN in 2021. 11% of passengers are disabled and 24% are over 60 years of age.