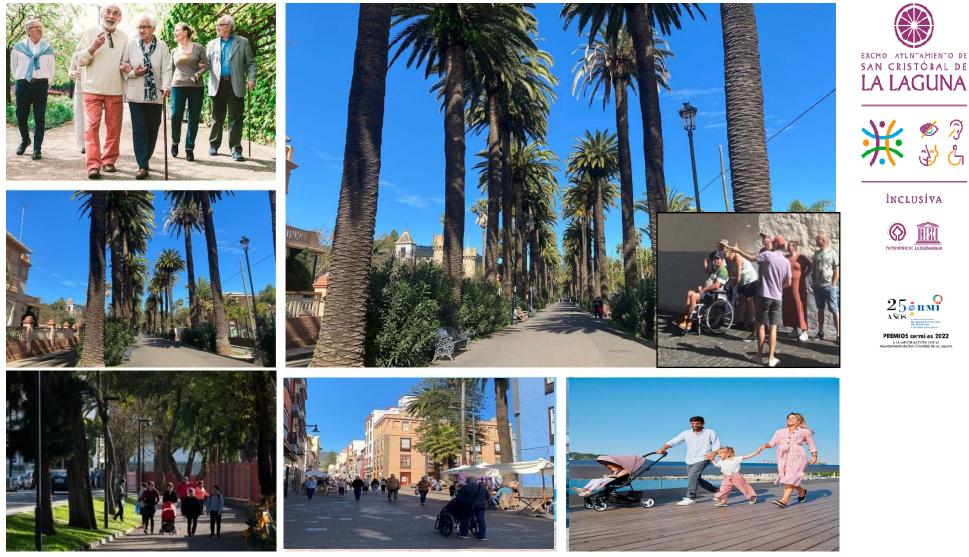

**B1.1** In 2005, the project for the pedestrianisation of the historic centre and the provision of accessibility to historic streets and buildings was launched.

**B1.1** Pedestrianisation projects and provision of accessibility in public spaces.

# **B1.1** Pedestrianisation projects and provision of accessibility in public spaces.

**D: B1.1)** The implementation of this project of the historical complex has allowed to gain new spaces for the enjoyment of citizens (especially the elderly, people with disabilities and families with children).

**D: B12)** The barrier elimination plans have enabled the creation of accessible routes so that everyone can move around independently and safely.

**D: B21** The Tramway Tramway is one of the most inclusive means of transport in Spain and Europe and has received more than 6 awards, one of which was awarded by the UN in 2021. 11% of passengers are disabled and 24% are over 60 years of age.