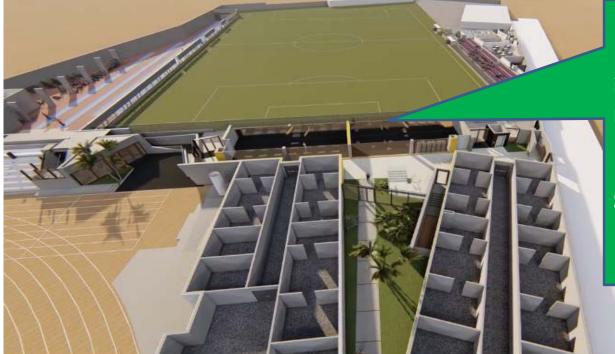

**B4.1.4)** Acaymo is a reference day centre for the elderly.

Future project: Provision of an indoor athletics module in the Francisco Peraza La Manzanilla Stadium in La Laguna.

INCLUSIVA

Future project: Casa Menéndez, a large cultural space of reference in the Gracia-Finca España area.

**E2)** The future projects are: (E2.1) El Parque Inundable "Flooded park", (E2.2) the project for the first phase of the Sports Complex in Tejina (115,000 euros) and (E2.3) the project for the construction of the Municipal School of Music in Finca España (150,000 euros);