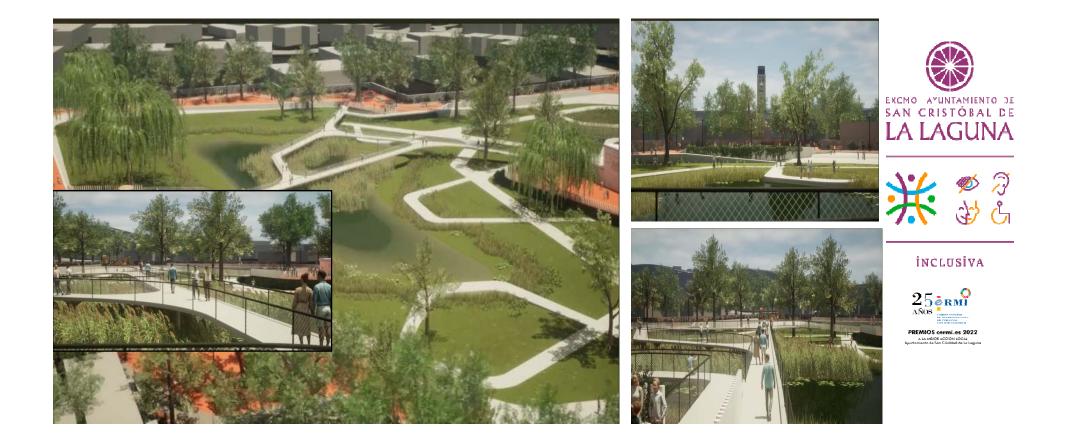

#### **B1.4)** Inclusive children's playgrounds

**B1.4)** The "Parque Inundable" future social and environmental hydraulic project, which aims to recover part of the old wetland that gave its name to the city of La Laguna.