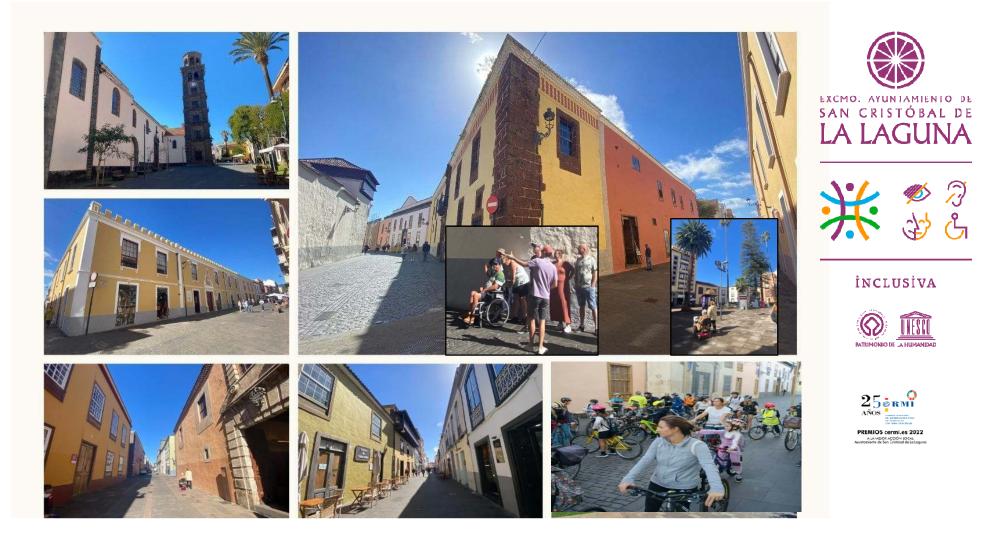

**B1.1** In 2005, the project for the pedestrianisation of the historic centre and the provision of accessibility to historic streets and buildings was launched.

**B1.1** Pedestrianisation projects and provision of accessibility in public spaces.

# **B1.1** Pedestrianisation projects and provision of accessibility in public spaces.

**D: B1.1)** The implementation of this project of the historical complex has allowed to gain new spaces for the enjoyment of citizens (especially the elderly, people with disabilities and families with children).

**D: B12)** The barrier elimination plans have enabled the creation of accessible routes so that everyone can move around independently and safely.

**D: B21** The Tramway Tramway is one of the most inclusive means of transport in Spain and Europe and has received more than 6 awards, one of which was awarded by the UN in 2021. 11% of passengers are disabled and 24% are over 60 years of age.