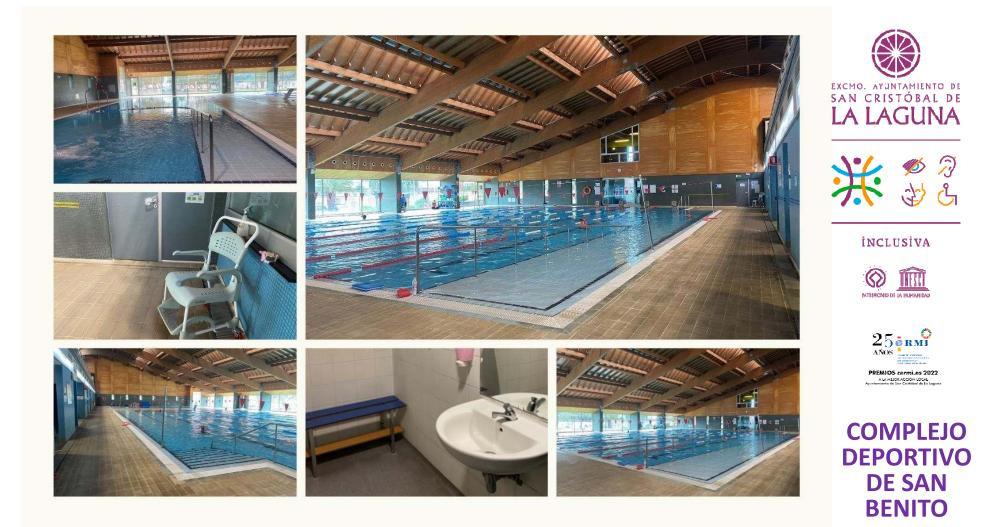

# **TENERIFE**

REMEDIOS

¥ 🗳 ⅔

INCLUSIVA

COMPLEJO DEPORTIVO DE SAN BENITO

B4.1.3) La Laguna has rehabilitated 200 social housing units in Padre Anchieta affected by aluminosis and belonging to vulnerable families (including families with dependent children, elderly and disabled people). A further 439 social housing units are currently being rehabilitated.