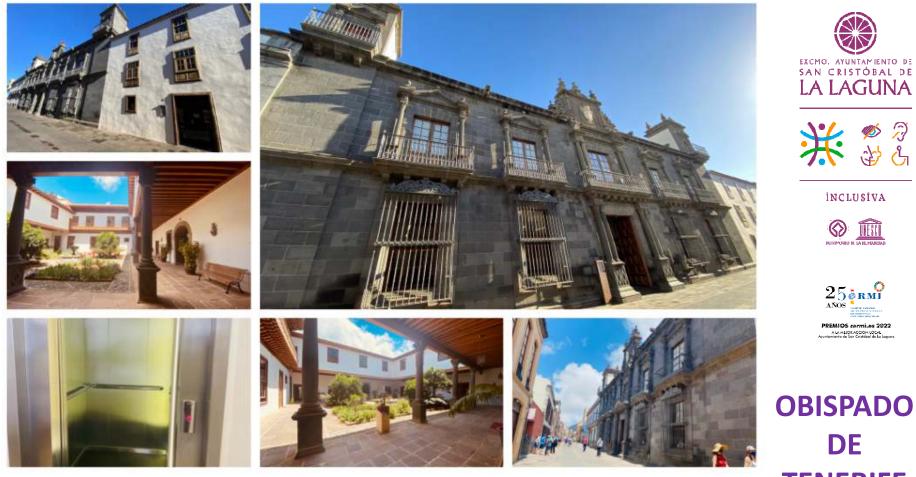

# **TENERIFE**

REMEDIOS

¥ 🗳 ⅔

INCLUSIVA

COMPLEJO DEPORTIVO DE SAN BENITO

B4.1.3) La Laguna has rehabilitated 200 social housing units in Padre Anchieta affected by aluminosis and belonging to vulnerable families (including families with dependent children, elderly and disabled people). A further 439 social housing units are currently being rehabilitated.